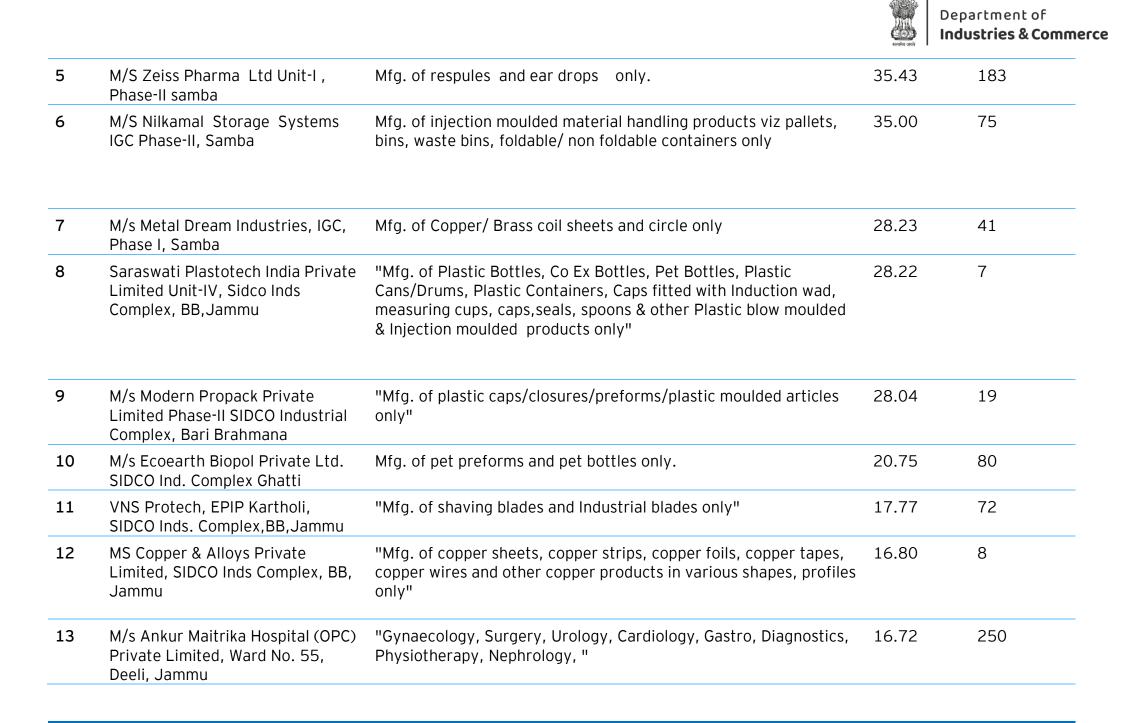

## UNITS WHO HAVE STARTED PRODUCTION DURING LAST 3 YEARS

| M/S TECHNOFLEX PACKAGING |                                               |  |  |  |
|--------------------------|-----------------------------------------------|--|--|--|
| Location of the Unit     | PLOT NO.158, INDUSTRIAL ESTATE, SICOP, KATHUA |  |  |  |
| Investment (in Lakhs)    | 1619.41                                       |  |  |  |

# M/s TECHNOPLAST PACKAGING PRIVATE LIMITED, UNIT-II

Location of the Unit

SICOP, IID CENTRE, GOVINDSAR, KATHUA

9597.67

Investment (in Lakhs)

# M/s MEHRA WAX PRODUCTS PVT. LTD.

Location of the Unit INDUSTRIAL ESTATE, GHATTI

Investment (in Lakhs)

1796.07

|                       | M/s MICROPET TECHNOLOGY PRIVATE LIMITED |
|-----------------------|-----------------------------------------|
| Location of the Unit  | INDUSTRIAL ESTATE, GHATTI, KATHUA       |
| Investment (in Lakhs) | 3156.90                                 |

# M/s Alteus Remedies Private Limited

| Location of the Unit  | SIDCO Industrial Complex, Bari Brahmana |
|-----------------------|-----------------------------------------|
| Investment (in Lakhs) | 1670.94                                 |

# M/s Ankur Maitrika Hospital (OPC) Private Limited,

Location of the UnitWard No. 55, Deeli, JammuInvestment (in Lakhs)1671.50

|                       | M/s Modern Propack Private Limited               |
|-----------------------|--------------------------------------------------|
| Location of the Unit  | Phase-II SIDCO Industrial Complex, Bari Brahmana |
| Investment (in Lakhs) | 2804.26                                          |

| M/s Kandhari Beverages Pvt. Ltd., Unit-II |                       |  |  |  |
|-------------------------------------------|-----------------------|--|--|--|
| Location of the Unit                      | IGC, Phase-III, Samba |  |  |  |
| Investment (in Lakhs)                     | 19258.49              |  |  |  |

| M/s Dabur India Limited Unit-V                                                            |         |  |  |
|-------------------------------------------------------------------------------------------|---------|--|--|
| Location of the Unit Lane No. 3, Phase-II, SIDCO Industrial Complex, Bari Brahmana, Jammu |         |  |  |
| Investment (in Lakhs)                                                                     | 6061.01 |  |  |

| M/S Nilkamal Storage Systems |                     |  |  |
|------------------------------|---------------------|--|--|
| Location of the Unit         | IGC Phase-II, Samba |  |  |
| Investment (in Lakhs)        | 3499.81             |  |  |

| M/S Zeiss Pharma Ltd Unit-I |                |  |
|-----------------------------|----------------|--|
| Location of the Unit        | Phase-II samba |  |
| Investment (in Lakhs)       | 3543.40        |  |

### M/s MMG Beverages Industries

Location of the UnitIGC Phase-III, sambaInvestment (in Lakhs)4583.77