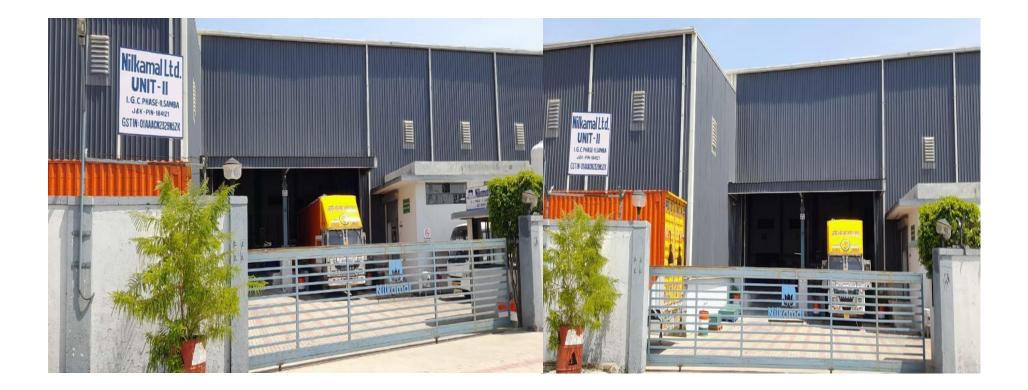

| M/S Nilkamal Storage Systems |                     |  |  |
|------------------------------|---------------------|--|--|
| Location of the Unit         | IGC Phase-II, Samba |  |  |
| Investment (in Lakhs)        | 3499.81             |  |  |