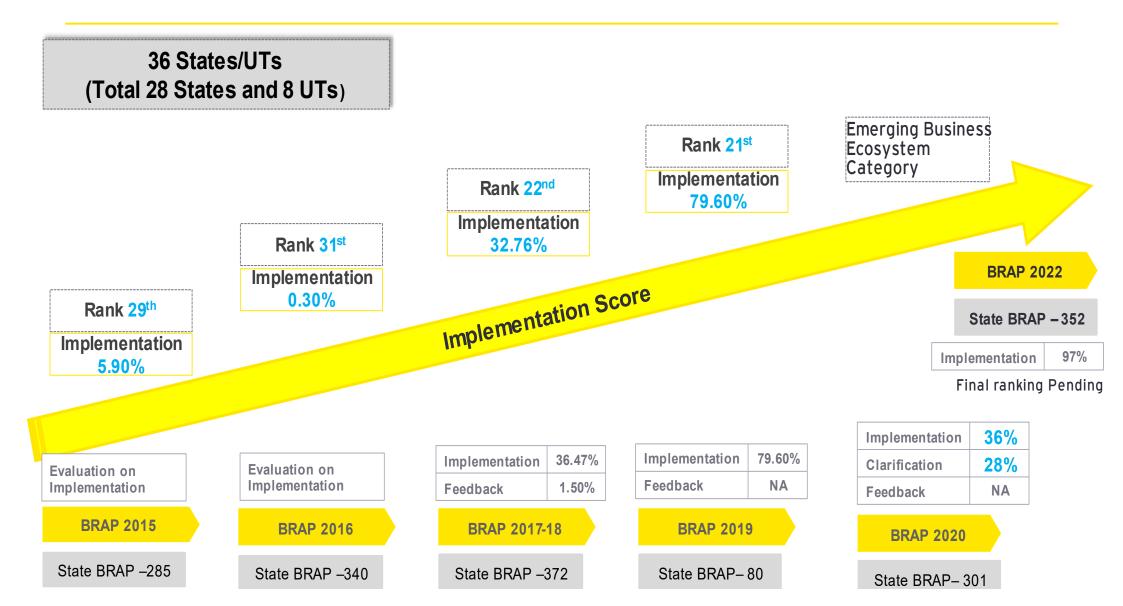

# EASE OF LIVING

- **EODB Score (BRAP) increased from 32.76% in 2018 to 97% in 2022**
- □ J&K likely to be among **Top Achievers** category in 2023
- □ 182+ business/citizen services available on JK single window (227+% Increase Since 2019)
- □ 3188 burdensome compliance identified and reduced
- □ J&K among top 5 performing States/UT in minimising regulatory compliance burden
- Ist UT to be integrated with National Single Window

## J&K Journey in EoDB Rankings: 2015 -2022

### Business Reform Action Plan (BRAP) under Ease of Doing Business

India being a federally structured nation, States/Union Territories (UTs) play a vital role in promoting investor confidence. Under the reform action plan, all States/UTs in the country are ranked based on reforms undertaken by them on designated parameters. Dedicated online portal (www.eodb.dipp.gov.in) has been developed by DPIIT for States/UTs to submit evidence of implementation of reform points and user data for feedback on reforms. It is the first such platform for knowledge sharing on regulatory compliance requirements and rankings across States/UTs in the country. Based on the global best practices, assessment of reform implementation under Business Reform Action Plan (BRAP) 2022 is 100% based on user feedback.