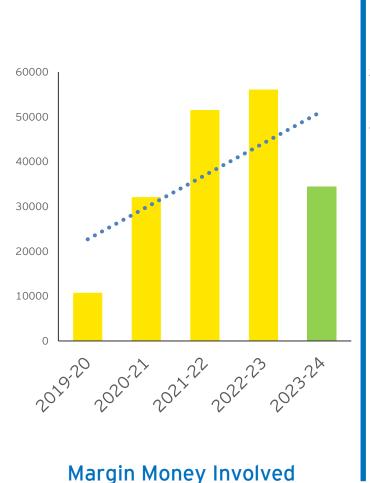

# PM EMPLOYMENT GENERATION PROGRAMME

89,063 Cases Sanctioned **₹ 1,150 cr** Margin Money Released 7,12,504 Employment Generated

- A massive 1.73 lakh new employment in J&K in 2021-22, under PMEGP alone, was also the highest across all states and UTs in India
- □ Achieve 544% more than the target received under PMEGP scheme in 2021 -22
- □ J&K No.1 among all States/UTs in 2021-22 in terms of Margin money subsidy disbursal by KVIC

# PMEGP EMPLOYMENT SINCE-2019 TILL 30<sup>th</sup> SEPTEMBER 2023

**Employment Generated** 