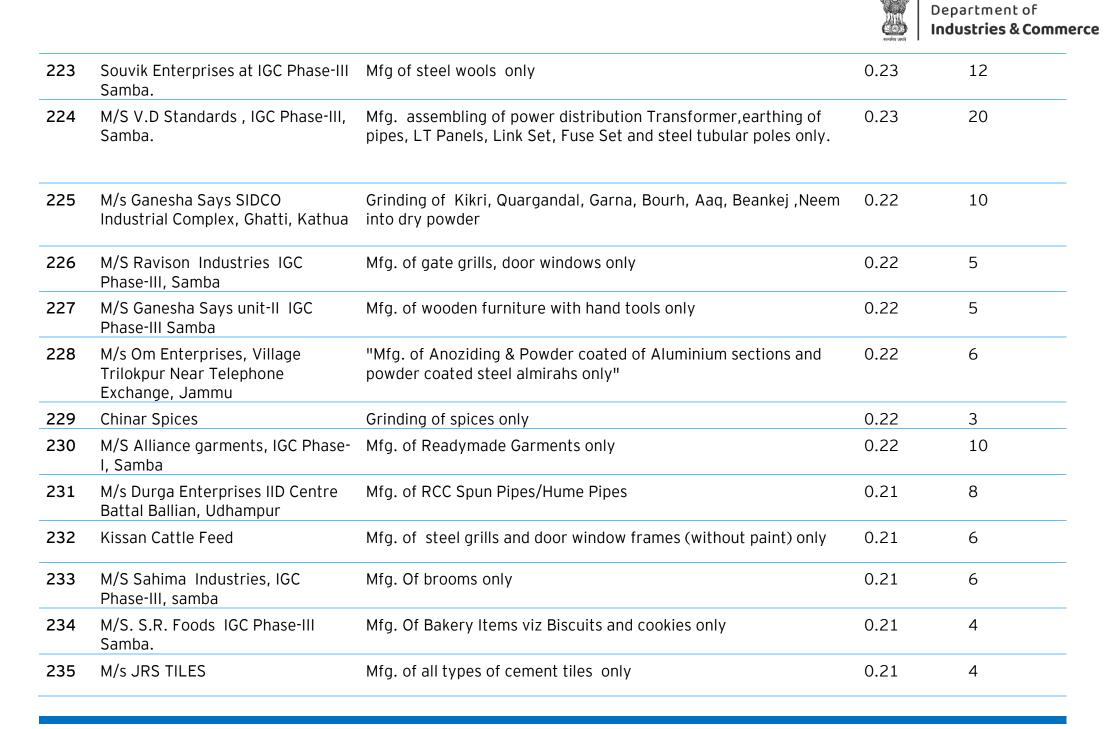

| 0.23         | 2  |
| 221 | M/s KRISHNA ROLLER FLOUR<br>MILLSIID CENTRE GOVINDSAR,<br>KATHUA .                    | MFG. OF ORGANIC FERTILIZER FOR MUSHROOMS ONLY                                                               | 0.23         | 5  |
| 222 | Vardhman Technologies                                                                 | Assembling of computers Only                                                                                | 0.23         | 3  |
|     |                                                                                       |                                                                                                             |              |    |

Department of Industries & Commerce

सत्यमेव जयते



|     |                                                                                                                              |                                                                                                                                                                | सल्पमेव जन्मते | Department of<br>Industries & Commerce |
|-----|------------------------------------------------------------------------------------------------------------------------------|----------------------------------------------------------------------------------------------------------------------------------------------------------------|----------------|----------------------------------------|
| 236 | M/s Renuka foods IGC Phase II<br>Samba