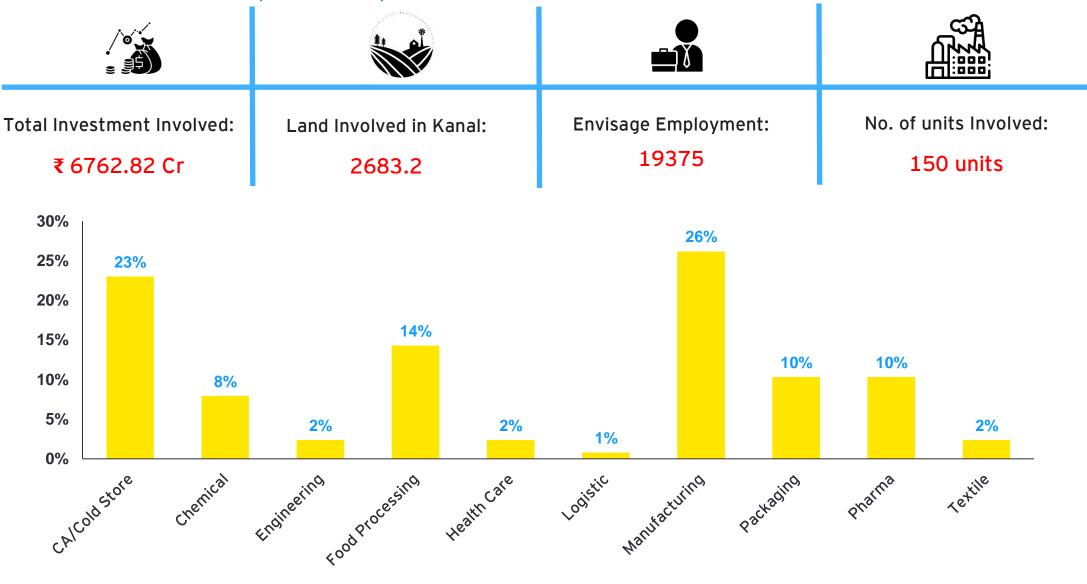

□ 169 units with investment worth ₹ 7096 cr and employment of 21,076 have initiated ground work

# • 03. INVESTMENT SCENARIO

| Investments Realized During 2022-23                                                                                                                           |                 |                             |                         |                 |                             |                         |            |  |
|---------------------------------------------------------------------------------------------------------------------------------------------------------------|-----------------|-----------------------------|-------------------------|-----------------|-----------------------------|-------------------------|------------|--|
| Investments Realized during                                                                                                                                   |                 | Jammu                       |                         |                 | Kashmir                     |                         |            |  |
| 2022-23 (till 31.03.2023)                                                                                                                                     | No. of<br>units | Investment in<br>(₹ Crores) | Employment<br>Generated | No. of<br>units | Investment<br>(in ₹ Crores) | Employment<br>Generated | Reference  |  |
| Investment realized in Units which have commenced production                                                                                                  | 281             | 1032.85                     | 3751                    | 348             | 364.10                      | 3909                    | Annexure A |  |
| Investment realized in Units which have undergone Substantial Expansion                                                                                       | 19              | 87.19                       | 244                     | 5               | 6.99                        | 42                      | Annexure B |  |
| Investment realized in Units which are ready for production and have invested on ground                                                                       | 14              | 28.75                       | 141                     | 118             | 190.88                      | 1559                    | Annexure C |  |
| Investments made in hotels where<br>investments made on ground and are in<br>operation but registration in I&C<br>department pending for want of<br>documents | 4               | 80.22                       | 203                     | 14              | 43.92                       | 245                     | Annexure D |  |
| Additional investment realized till date by new Units who have initiated groundwork                                                                           | 8               | 140.2                       |                         | 42              | 79.31                       |                         | Annexure E |  |

# Investments Realized During 2022-23

| Investments Realized during                          | Jammu           |                             |                         |                 |                             |                         |           |
|------------------------------------------------------|-----------------|-----------------------------|-------------------------|-----------------|-----------------------------|-------------------------|-----------|
| 2022-23 (till 31.03.2023)                            | No. of<br>units | Investment in<br>(₹ Crores) | Employment<br>Generated | No. of<br>units | Investment<br>(in ₹ Crores) | Employment<br>Generated | Reference |
| Investment in respect of disbursed cases under PMEGP | 1081            | 46.86                       | 6167                    | 3184            | 52.16                       | 9552                    |           |
| Total                                                | 1407            | 1416.07                     | 10506                   | 3711            | 737.36                      | 15307                   |           |