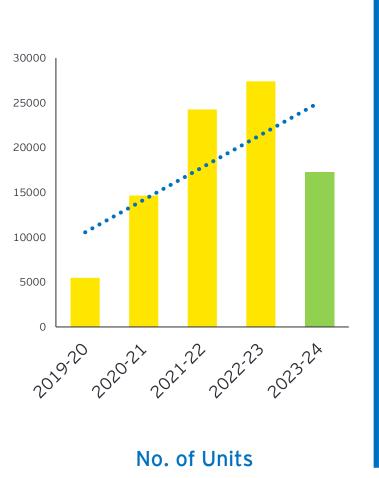

# PM EMPLOYMENT GENERATION PROGRAMME

89,063 Cases Sanctioned **₹ 1,150 cr** Margin Money Released 7,12,504 Employment Generated

- A massive 1.73 lakh new employment in J&K in 2021-22, under PMEGP alone, was also the highest across all states and UTs in India
- □ Achieve 544% more than the target received under PMEGP scheme in 2021 -22
- □ J&K No.1 among all States/UTs in 2021-22 in terms of Margin money subsidy disbursal by KVIC

# PMEGP EMPLOYMENT SINCE-2019 TILL 30<sup>th</sup> SEPTEMBER 2023

**Employment Generated** 