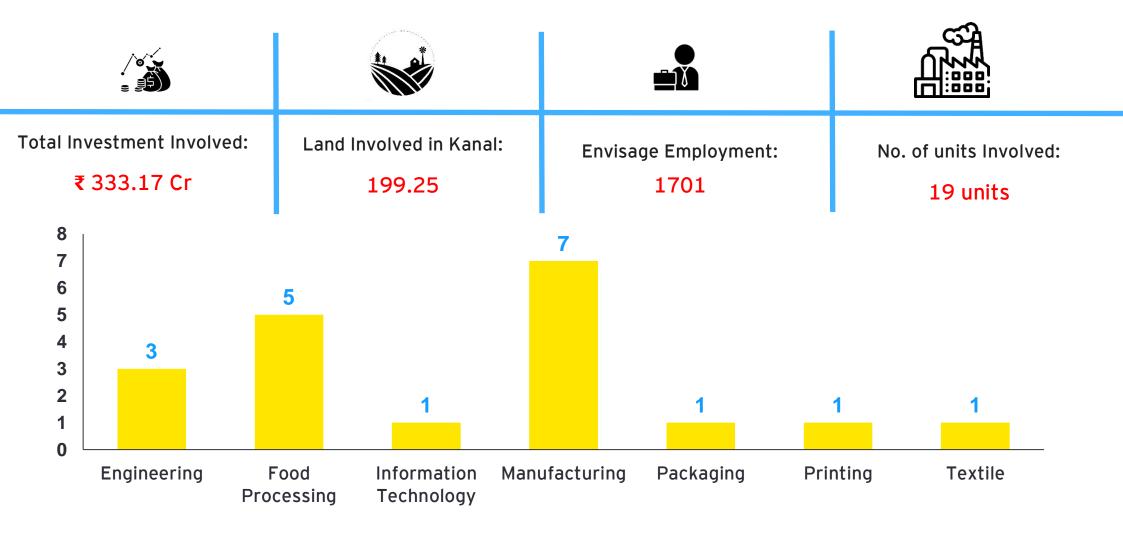

Investments Realized during current Financial Year 2023-24 (Up to 30<sup>th</sup> September 2023)

**₹ 1,752.1 cr** in 6 months is highest ever.

- 3.1 Detail Of Units Who have completed Infrastructure Works in New Industrial Estates and Shall Come into Production Soon (Annexure "F")

# UNITS WHO HAVE INITIATED GROUNDWORK