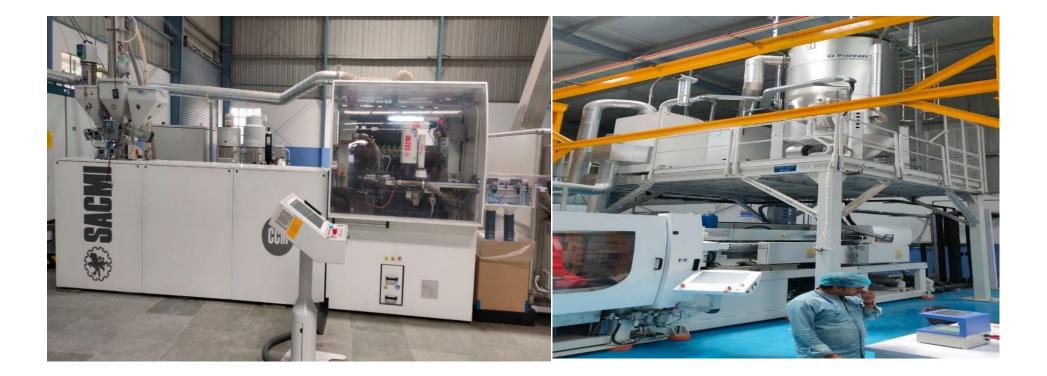

#### M/S CHIRIPAL POLY FILMS LIMITED (CPFL)

Chiripal poly films limited (CPFL) was incorporated as Limited Company on 31 Aug 2009 Chiripal Poly Films approached govt. of J&K on 26/03/2022 for allotment of 280 kanals of land for setting up of their unit Manufacturing Exporting of BOPP films, BOPET films and PET Chips.

Accordingly, 235 kanals of land vide allotment order No. SIDCO/ROJ/22/08 Dated 18/11/2022 At Industrial Estate

Bhagthali in favor of M/s Chiripal polyfilms Limited for Setting up of unit for Manufacturing of BOPP films, BOPET Films, PET Chips and Aluminum Foil. The unit will provide employment generation more than 2400 persons with a proposed investment of 1200 crores.

The unit has started construction work for the implementation of their project.