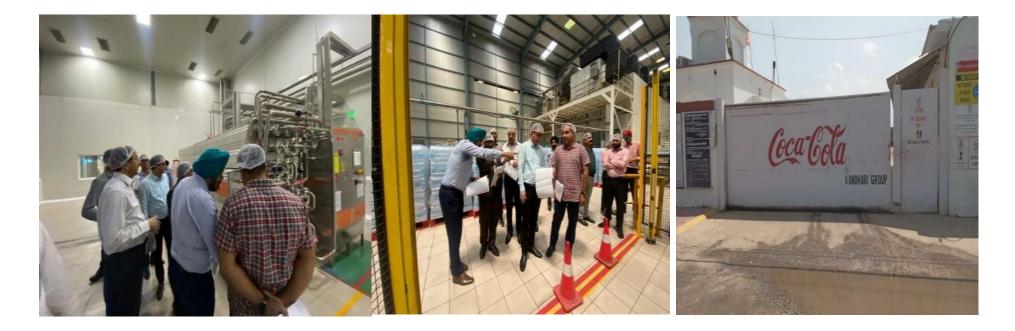

### M/S. KANDHARI BEVERAGES PVT. LTD.

KANDHARI GROUP a progressive business house in India. The group's first venture was a bottling unit as a franchisee of PARLE's soft drink manufacturing "Gold Spot" under license from PARLE established at Amritsar in the north Indian state of Punjab. The Kandhari Group switched to manufacturing, bottling & marketing of Coca Cola products. Kandhari Beverages Pvt Ltd is among Coca-Cola India's top franchisee bottlers. Over a period of time, the Group ventured deep into Aerated Beverage, Juices and Water business and expanded its scope of operations to other states including Punjab, Haryana, Chandigarh, Himachal Pradesh and at IGC Samba J&K. KBPL was initially allotted 100 kanals of Land at IGC Samba .The Company then started operation by setting up a state of art bottling plant for production of fruit juices and carbonated drinks in April 2018 this involved an investment of 118 Cr., subsequently in financial year 2019-20, KBPL. Undertook an additional expansion of Rs. 80 Cr. By setting up an additional bottling lines and multiple for manufacturing of pre-form (preform is used for blow moulding PET bottles, which are further used for filling the fruit juices and carbonated drinks). KBPL set up their unit -2 in the year 2021-22. Presently KBPL is providing direct and indirect livelihood to around 400 families through this manufacturing facility invested more than 350 Cr. at IGC Samba.

Kandhari Beverages Private Limited Approached Industries & Commerce Department on 06-05-2021 for allotment of 300 kanals of land to set up another new unit which will provide employment to 400 persons with the project cost of 506 Cr.

Accordingly,288 kanals of land allotted at Industrial Estate Bhagthali Kathua, in favor of M/s Kandhari Beverages Private Limited for setting up another Unit for manufacturing of Fruit Juice Drinks and Aerated Drinks. vide no. SIDCO/ROJ/22/07 DT. 18-11-2022. They started the construction work at Bhagthali Kathua.