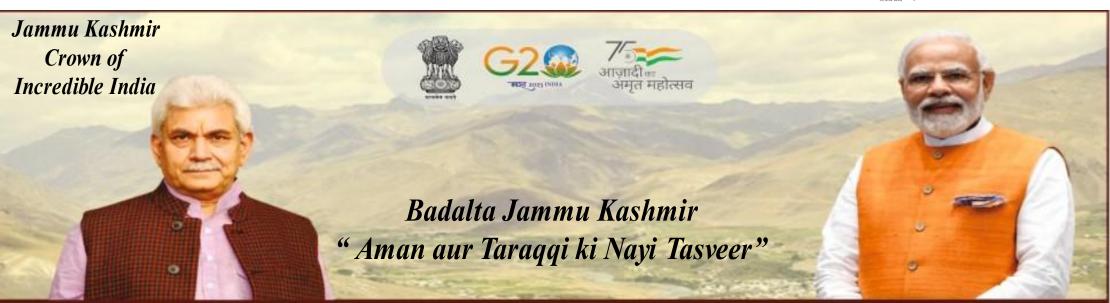

# PM EMPLOYMENT GENERATION PROGRAMME

89,063 Cases Sanctioned **₹ 1,150 cr** Margin Money Released 7,12,504 Employment Generated

- A massive 1.73 lakh new employment in J&K in 2021-22, under PMEGP alone, was also the highest across all states and UTs in India
- □ Achieve 544% more than the target received under PMEGP scheme in 2021 -22
- □ J&K No.1 among all States/UTs in 2021-22 in terms of Margin money subsidy disbursal by KVIC

# PMEGP EMPLOYMENT SINCE-2019 TILL 30<sup>th</sup> SEPTEMBER 2023

**Employment Generated** 